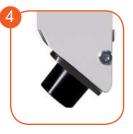

Post endings finished with soft EPDM rubber.

Anti-slip anthracite 10 mm HPL platform plate with a veryhigh resistance to weather conditions and attrition.

Plates made of colourful triple layered polyethylene. HDPE 15 mm thick in the highest quality, totally dampproof and resistant to UV.