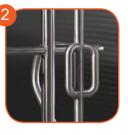

Solid construction made of stainless steel AISI 304 totally resistant to weather conditions.

Back support and seats made of colourful triple layered polyethylene. HDPE 15 mm thick in the highest quality, totally damp-proof and resistant to UV.