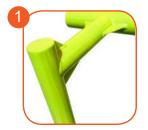

Connecting elements like screws, nuts, washers made of stainless steel. Vandal-proof screw plugs made of injection molded polyamide.

Anti-slip plate imade of 13 mm HPL, in the highest quality, totally damp-proof and resistant to UV.