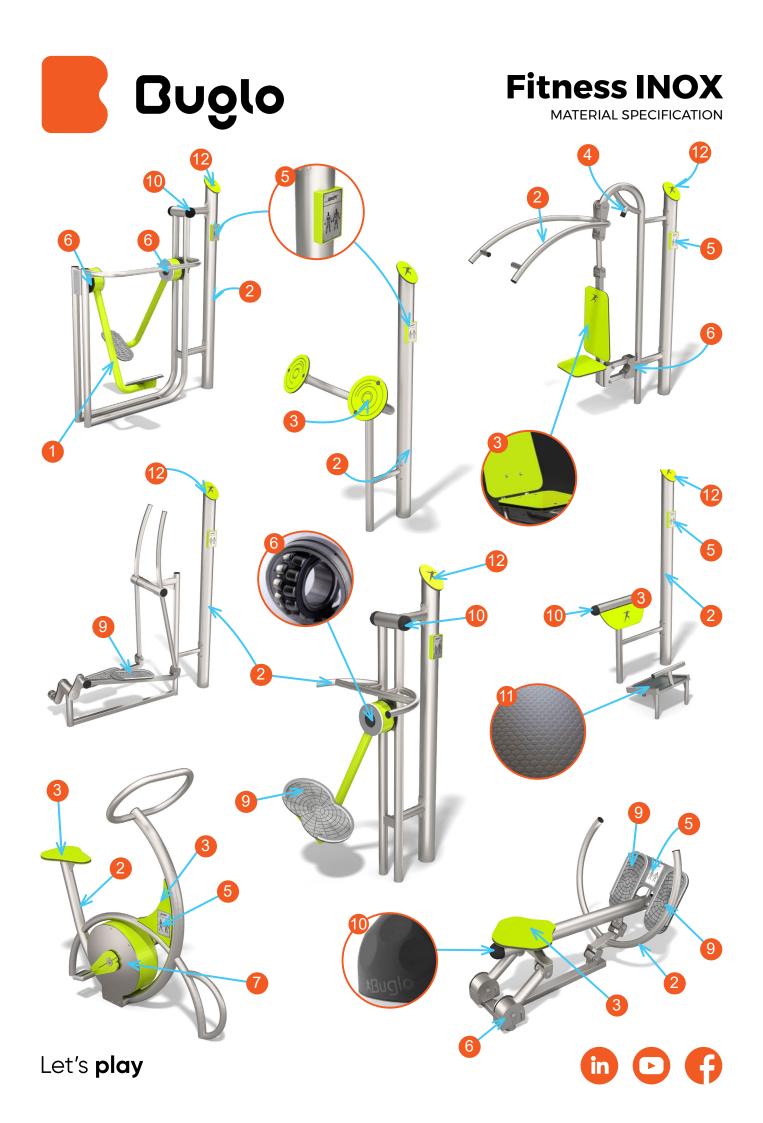

## Fitness INOX MATERIAL SPECIFICATION

Solid construction made of black steel S235JR, cleaned in the sandblasting process. Protected against corrosion by galvanizing and powder coating with polyester paint QUALICOAT attested.