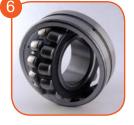

Self-aligning roller bearings. Bearings in casings securing them from water access. The Joints are maintenancefree and don't require periodic lubrication.

Air brake. Mechanism increasing the resistance with the increase of rotation speed. Side panels and pedals made of stainless steel.