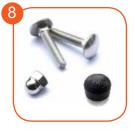

Connecting elements like screws, nuts, washers made of stainless steel. Vandal-proof screw plugs made of injection molded polyamide.

Anti-slip plate imade of 13 mm HPL, in the highest quality, totally damp-proof and resistant to UV.